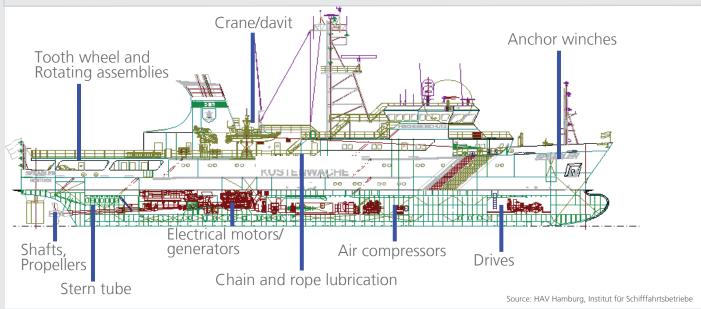

#### **Ship-based applications**

| Application                  |                        | Product       | Comments                                          |
|------------------------------|------------------------|---------------|---------------------------------------------------|
|                              |                        | rhenus LFC 2  | Resistant to aging and corrosion protective       |
| Stern tube, shaft, propeller |                        | rhenus LKY 2  | (three times lower consumption than rhenus LFC 2) |
| properio:                    |                        | rhenus LAC 2  | Biodegradable                                     |
| Electric motors              |                        | rhenus LKZ 2  | Specially for electric motors and generators      |
|                              | Tooth wheel (exterior) | rhenus ADG 0  | Can be sprayed                                    |
|                              | Tooth wheel (interior) | rhenus LEG 2  | High load grease with graphite                    |
|                              | Ropes and chains       | rhenus OTR 47 | Sea-water-proof                                   |
| Sealing grease               |                        | rhenus CXN 25 | Biodegradable sealing grease                      |
| Azipod drives                |                        | rhenus CJN 2  | Extremely water-proof and adhesive                |
| Azipou urives                |                        | rhenus LKY 2  | Mechanically extremely stable                     |
|                              |                        | rhenus LKY 2  | Mechanically extremely stable                     |